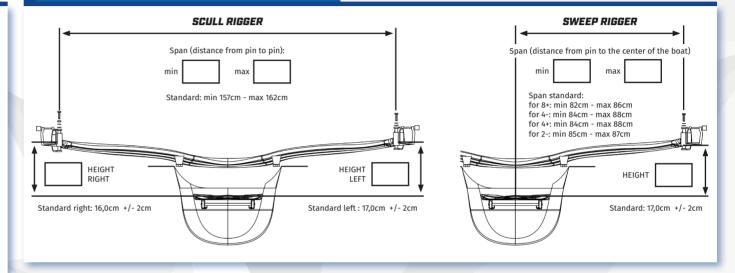

**CREW WEIGHT** 



**CLIENT** (name/surname)

ORDER ORDER DATE BOAT TYPE MOULD

## **RIGGER TYPE**

| Carbon wing rigger aliante CWA    |  |
|-----------------------------------|--|
| Aluminium wing rigger aliante AWA |  |
| Carbon wing rigger CW             |  |
| Aluminium wing rigger AW          |  |
| Carbon tubular rigger CT *        |  |
| Aluminium rigger AS *             |  |
| optional with carbon Backstay     |  |
|                                   |  |

## 4in1 SEAT



## SCULL/SWEEP RIGGERS: SPAN & HEIGHT [cm]



## **RIGGER POSITION**



<sup>\*</sup> The oarlock is aligned to the working line; can be supplied cm\_\_\_\_\_ towards the bow, on request. All other wing riggers are adjustable within a range of 4 cm towards the stern and 8 cm towards the bow.

| FOOTSTRETCHER                                                                                                                                                                                                                                                                                   | STEERING SHOE                                               | ACCESSORIES (not included in boat price)                                                                                                                          |  |
|----------------------------