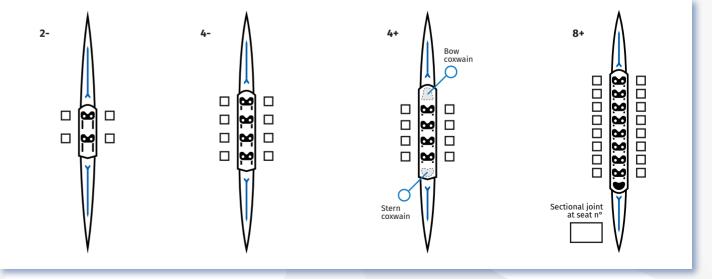

**CREW WEIGHT** 



**CLIENT** (name/surname)

ORDER ORDER DATE BOAT TYPE MOULD

## **RIGGER TYPE**

| Carbon wing rigger aliante CWA    |  |
|-----------------------------------|--|
| Aluminium wing rigger aliante AWA |  |
| Carbon wing rigger CW             |  |
| Aluminium wing rigger AW          |  |
| Carbon tubular rigger CT *        |  |
| Aluminium rigger AS *             |  |
| optional with carbon Backstay     |  |
|                                   |  |

## 4in1 SEAT



## SCULL/SWEEP RIGGERS: SPAN & HEIGHT [cm]



## **RIGGER POSITION**



<sup>\*</sup> The oarlock is aligned to the working line; can be supplied cm\_\_\_\_\_ towards the bow, on request. All other wing riggers are adjustable within a range of 4 cm towards the stern and 8 cm towards the bow.

| FOOTSTRETCHER                                                                                                                                                                                                                                                                                   | STEERING SHOE                                               | ACCESSORIES (not included in boat price)                                                                                                                          |  |
|------------------------------------------------------