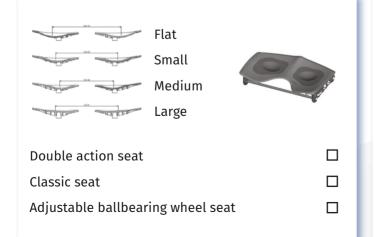

**CREW WEIGHT** 



**CLIENT** (name/surname)

ORDER ORDER DATE BOAT TYPE MOULD

## **RIGGER TYPE**

| Carbon wing rigger aliante CWA    |  |
|-----------------------------------|--|
| Aluminium wing rigger aliante AWA |  |
| Carbon wing rigger CW             |  |
| Aluminium wing rigger AW          |  |
| Carbon tubular rigger CT *        |  |
| Aluminium rigger AS *             |  |
| optional with carbon Backstay     |  |
|                                   |  |

## 4in1 SEAT



## SCULL/SWEEP RIGGERS: SPAN & HEIGHT [cm]



## **RIGGER POSITION**



<sup>\*</sup> The oarlock is aligned to the working line; can be supplied cm\_\_\_\_\_ towards the bow, on request. All other wing riggers are adjustable within a range of 4 cm towards the stern and 8 cm towards the bow.

| FOOTSTRETCHER                                                                                                                                                                                                                                                                                   | STEERING SHOE                                               | ACCESSORIES (not included in boat price)